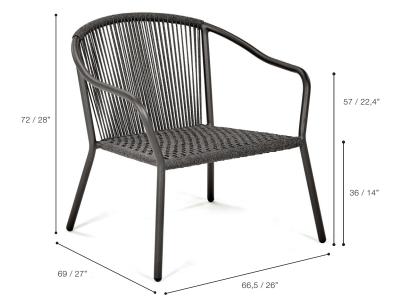

### DIMENSIONS

WIDTH 66,5 CM / 26 INCH DEPTH 69 CM / 27 INCH HEIGHT 72 CM / 28 INCH

WEIGHT 4 KG / 8,81 LBS (1)

0,39 M<sup>3</sup> / 13,77 CBFT (4) PACKAGING