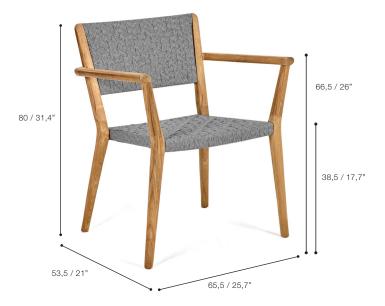

## **DIMENSIONS**

 WIDTH
 65,5 CM / 22 INCH

 DEPTH
 53,5 CM / 21 INCH

 HEIGHT
 80 CM / 25,7 INCH

 WEIGHT
 7,25 KG / 15,98 LBS (1)

 PACKAGING
 0,56 M³ / 19,77 CBFT (4)