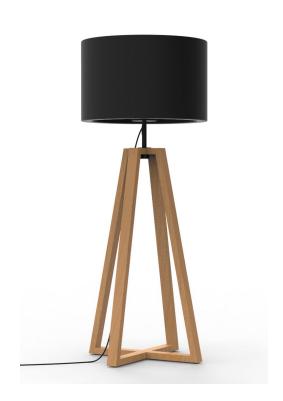

# PRODUCT SHEET

**CLUB LOUNGE** 

#### **DIMENSIONS**

WIDTH 60CM DEPTH 60 CM HEIGHT 161 CM