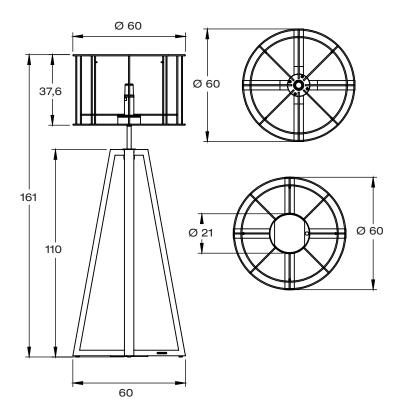

# PRODUCT SHEET

**CLUB LOUNGE** 







# TECHNICAL INFO

## REFERENCE

CLBLTR (LED) CLBLAM (LED) CLBLSTR (SOLAR) CLBLSAM (SOLAR)

#### **DIMENSIONS**

WIDTH 60CM DEPTH 60 CM HEIGHT 161 CM

## MATERIALS

#### TFAK

Because Royal Botania makes no concessions when it comes to quality, we only use carefully selected, fully grown teak, which is harvested in accordance with the strictest environmental standards. The wood comes from the Tectona Grandis, a tree that can grow to a height of 45m under the right con-ditions with a trunk diameter of up to 2.4 metres. The reason for its generally commended durability is the high levels of natural oils it contains. The resulting minimal moisture absorption prevents warping which gives it great stability. Moreover, the wood is extremely resistant to the influences of chemicals, as well as