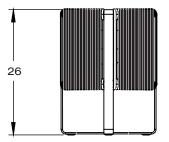

COATED ALUMINUM - SAND

### POLYOL FEIN FIBBE

Olefin fibre is a synthetic fibre made from polyethylene. The ad-vantage of this fibre is its strength, colour fastness and comfort. Also it is very resistant to staining and different weather conditions.



POLYOLEFIN ROPE - BRONZE



POLYOLEFIN ROPE - GREEN



POLYOLEFIN ROPE - DESERT

#### LIGHT SOURCE LAMP

LIGHT OUTPUT COLOR TEMPERATURE IP-RATING

2,6W LED SOLAR LAMP + USB CHARGING 400lm 2700K IP65

# SOLAR LAMP SPECIFICATIONS

- SOLAR RECHARGEABLE
- USB RECHARGEABLE
- COMES WITH A 1.8 METER USB CABLE • BATTERY CAPACITY: 5 HOURS MAX. (BINSOLS)
- TOUCH ON/OFF BUTTON
- ADJUSTABLE LIGHT INTENSITY THROUGH DIMMER FUNC-
- TION
- COLOUR TEMPERATURE: WARM WHITE 2700K • UV RESISTANT

#### MAINTENANCE

http://www.royalbotania.com/maintenance







www.royalbotania.com - info@royalbotania.com