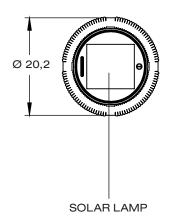

## DIMENSIONS

WIDTH DEPTH HEIGHT Ø 20,2 CM Ø 20,2 CM 26 CM

#### LIGHT SOURCE LAMP

LIGHT OUTPUT COLOR TEMPERATURE IP-RATING

2,6W LED SOLAR LAMP + USB CHARGING 400lm 2700K IP65

# SOLAR LAMP SPECIFICATIONS

- SOLAR RECHARGEABLE
- USB RECHARGEABLE
- COMES WITH A 1.8 METER USB CABLE • BATTERY CAPACITY: 5 HOURS MAX. (BINSOLS)
- TOUCH ON/OFF BUTTON
- ADJUSTABLE LIGHT INTENSITY THROUGH DIMMER FUNC-
- TION
- COLOUR TEMPERATURE: WARM WHITE 2700K • UV RESISTANT