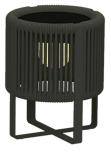

## DIMENSIONS

WIDTH DEPTH HEIGHT Ø 20,2 CM Ø 20,2 CM 26 CM

## COATED ALUMINIUM

Aluminium is a non-ferrous metal, which combines great mechanical rigidity with light weight; this makes it especially sui-table for making furniture. If treated correctly it has a good resistance to corrosion. One of the treatments is powder coating. After a chemical pre-treatment an epoxy powder is applied statically and baked.

### POLYOL FEIN FIBBE

Olefin fibre is a synthetic fibre made from polyethylene. The ad-vantage of this fibre is its strength, colour fastness and comfort. Also it is very resistant to staining and different weather conditions.

#### LIGHT SOURCE LAMP

LIGHT OUTPUT COLOR TEMPERATURE IP-RATING

2,6W LED SOLAR LAMP + USB CHARGING 400lm 2700K IP65