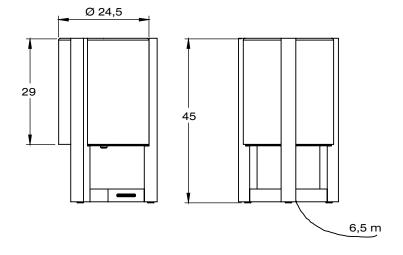

# **PRODUCT SHEET**

REF: TRS045...







## TECHNICAL INFO

### REFERENCE

TRS045OM TRS045SM

#### DIMENSIONS

Ø 24,5 CM DEPTH Ø 24,5 CM HEIGHT 45 CM

### MATERIALS

#### TEAK

Because Royal Botania makes no concessions when it comes to quality, we only use carefully selected, fully grown teak, which is harvested in accordance with the strictest environmental standards. The wood comes from the Tectona Grandis, a tree that can grow to a height of 45m under the right con-ditions with a trunk diameter of up to 2.4 metres. The reason for its generally commended durability is the high levels of natural oils it contains. The resulting minimal moisture absorption prevents warping which gives it great stability. Moreover, the wood is extremely resistant to the influences of chemicals, as well as against attacks by vermin. Because of