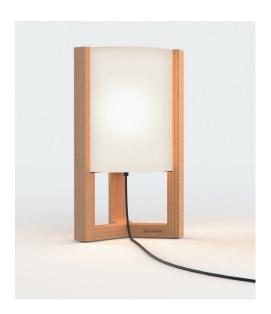

# **PRODUCT SHEET**

REF: TRS045...

#### TEAK

Because Royal Botania makes no concessions when it comes to quality, we only use carefully selected, fully grown teak, which is harvested in accordance with the strictest environmental standards. The wood comes from the Tectona Grandis, a tree that can grow to a height of 45m under the right con-ditions with a trunk diameter of up to 2.4 metres. The reason for its generally commended durability is the high levels of natural oils it contains. The resulting minimal moisture absorption prevents warping which gives it great stability. Moreover, the wood is extremely resistant to the influences of chemicals, as well as against attacks by vermin. Because of these qualities, combined with its exceptionally-beautiful colour and structure, teak is classed as the most premium wood on our precious planet.

### HANDMADE GLASS

All these varieties of coloured glass are handmade and highly suitable for outdoor use.

HANDMADE OPAL GLASS

HANDMADE SMOKE GLASS