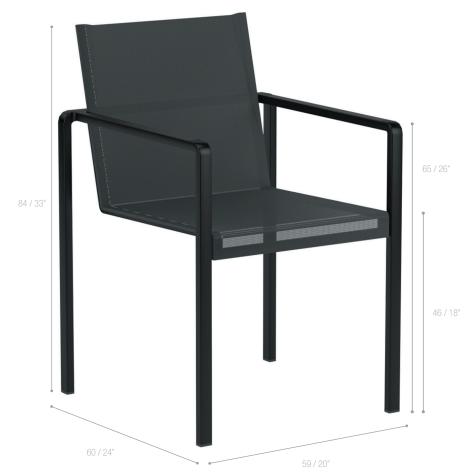

#### DIMENSIONS

 Width
 59 cm / 20 inch

 Depth
 60 cm / 24 inch

 Height
 84 cm / 33 inch

 Weight
 9,9 kg / 21,8 Lbs