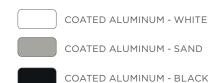

#### FRAME

#### COATED ALUMINUM

Aluminium is a non-ferrous metal, which combines great mechanical rigidity with light weight; this makes it

especially suitable for making furniture. If treated correctly it has a good resistance to corrosion. One of the treatments is powder coating. After a chemical pre-treatment an epoxy powder is applied statically and baked.