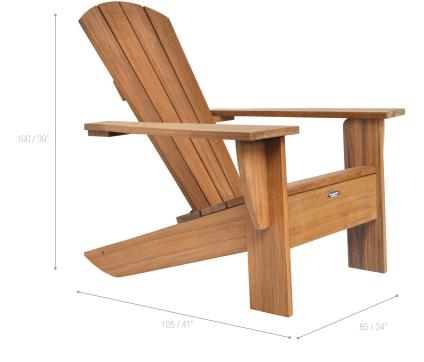

## **TECHNICAL INFO**

DIMENSIONS Width Depth Height

100 cm / 39 inch 24 kg / 52,8 Lbs

85 cm / 34 inch 105 cm / 41 inch

PACKAGING This item is carefully packed per piece.

0,16 m<sup>3</sup> - 51,64 Cbft

MAINTENANCE http://www.royalbotania.com/maintenance