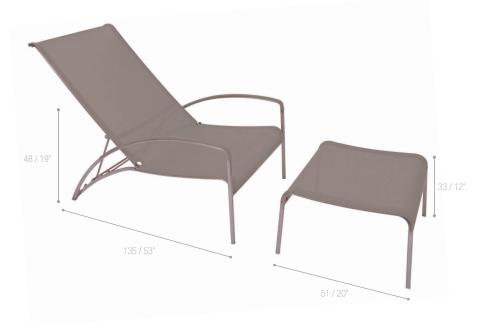

#### DIMENSIONS

Width 135 cm / 53 inch
Depth 48 cm / 19 inch
Height 51 cm / 20 inch
Footrest 33 cm / 12 inch

18,8 kg / 41,36 Lbs