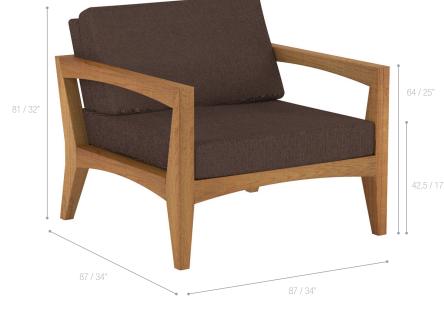

## **TECHNICAL INFO**

DIMENSIONS Width Depth Height

81 cm / 32 inch 22,9 kg / 50,5 Lbs

87 cm / 34 inch 87 cm / 34 inch