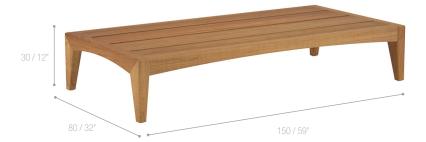

#### DIMENSIONS

Width 150 cm / 59 inch 80 cm / 32 inch Depth 30 cm / 12 inch Height

24,3 kg / 53,6 Lbs