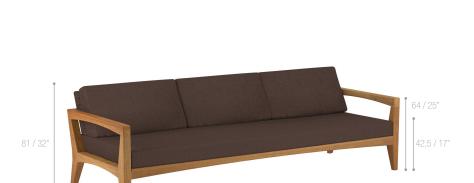

## **ZENHIT 240 BENCH THREE SEATER MODULE**

RFF: 7NTI 240

#### DIMENSIONS

 Width
 237 cm / 93 inch

 Depth
 87 cm / 34 inch

 Height
 81 cm / 32 inch

50,5 kg / 111,3 Lbs