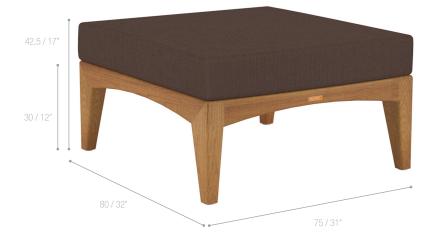

## **TECHNICAL INFO**

DIMENSIONS Width 75 cm / 31 inch Depth Height

15,1 kg / 33,3 Lbs

PACKAGING This item is carefully packed.

0,18 m<sup>3</sup> - 6,4 Cbft

MAINTENANCE http://www.royalbotania.com/maintenance